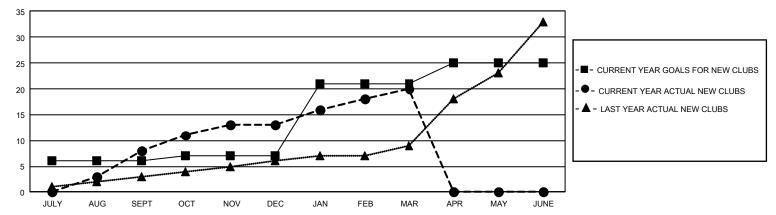

## GOALS AND ACTUAL NEW CLUBS CUMULATIVE

## GMT Constitutional Area 5 - E, Group O

REPORT DOES NOT INCLUDE CLUBS IN UNDISTRICTED AREAS.

|               | Club          | os          |               |               |               |
|---------------|---------------|-------------|---------------|---------------|---------------|
|               | RESULTS FOR   | R 2023-2024 |               |               | R             |
| QUARTER       | NEW CLUB GOAL | NEW CLUBS   | DROPPED CLUBS | QUARTER MEMBE | R GRO<br>GOAL |
| JULY/AUG/SEPT | 18            | 8           | 2             | JULY/AUG/SEPT | 23            |
| OCT/NOV/DEC   | 3             | 5           | 24            | OCT/NOV/DEC   | 22            |
| JAN/FEB/MAR   | 42            | 7           | 6             | JAN/FEB/MAR   | 38            |
| APR/MAY/JUNE  | 12            | 0           | 0             | APR/MAY/JUNE  | 18            |
|               |               |             |               |               |               |