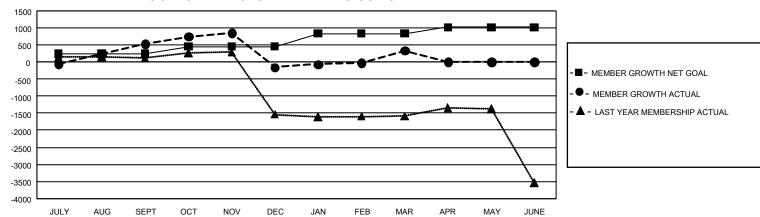

## GOALS AND ACTUAL MEMBERS CUMULATIVE

| DROPPED CLUBS: 32 |       | 344 CLUBS OF 544 ADDED 1<br>OR MORE NEW MEMBERS | GENDER DISTRIBUTION       |                |
|-------------------|-------|-------------------------------------------------|---------------------------|----------------|
|                   |       |                                                 | MALE                      | 8,436 (48.41%) |
|                   |       |                                                 | FEMALE                    | 8,972 (51.49%) |
| DROPPED MEMBERS   |       |                                                 | NON BINARY                | 2 (0.01%)      |
| DECEASED          | 56    |                                                 | PREFER NOT TO ANSWER      | 16 (0.09%)     |
| CLUB CANCELLED    | 729   |                                                 | TOTAL FAMILY UNIT MEMBERS | 6,072          |
| OTHER             | 1,715 | CLICK HERE FOR                                  |                           | - , ,          |
| TOTAL             | 2,500 | CUMULATIVE MEMBERSHIP DATA                      | FAMILY MEMBERS PAYING HA  | LF DUES 3,794  |

| Members               |                           |                         |                                              |  |  |  |  |  |
|-----------------------|---------------------------|-------------------------|----------------------------------------------|--|--|--|--|--|
| RESULTS FOR 2023-2024 |                           |                         |                                              |  |  |  |  |  |
| QUARTER               | MEMBER GROWTH NET<br>GOAL | MEMBER GROWTH<br>ACTUAL | DROPPED MEMBERS ACTUAL (including transfers) |  |  |  |  |  |
| JULY/AUG/SEF          | oT 235                    | 1,263                   | 587                                          |  |  |  |  |  |
| OCT/NOV/DEC           | ; 220                     | 1,038                   | 1,460                                        |  |  |  |  |  |
| JAN/FEB/MAR           | 383                       | 1,354                   | 453                                          |  |  |  |  |  |
| APR/MAY/JUN           | E 180                     | 0                       | 0                                            |  |  |  |  |  |